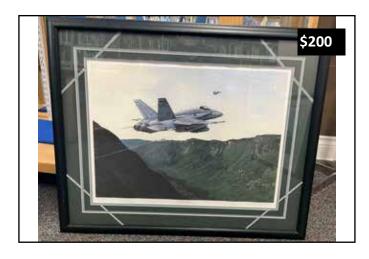

31. Dawn Scramble by Robert Taylor (200/850) Signed by Artist plus Bob Stanford Tuck. No Cert.

\$120

32. Desert Vulture by Robert Bailey (LE 46/80) Signed by Artist plus F/O Douglas Gaudin, F/Sgt Douglas B. Matheson, F/O Don Murchie, and F/Sgt Hard Heacock. No Cert.