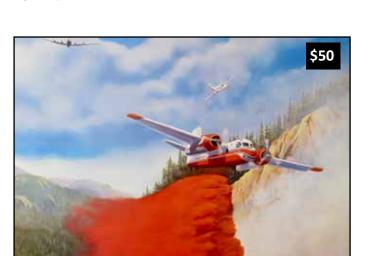

\$50

 $69.\ Mountain\ Rescue$  by J. Rutherford (AP 43/50)  $_{\text{No}\ \text{Cert.}}$ 

71. Mustang Over Suffolk by Nicholas Trudgian (490/650)
Signed by Artist. No Cert.

68. Most Memorable Day by Robert Taylor (AP 20/100) Signed by Artist plus Adolf Galland, Johannes Naumann, Gerhard Schopfle, and Otto Stammberger.

\$50

70. Mountain Rescue by J. Rutherford (AP 40/50) No Cert.

72. Nieuport by J.B. Deneen No Cert.

73. Normandy Sunrise by Gerald Coulson (RP 3/25) Signed by Artist plus F/L James Kyle, WO Douglas Oram, F/O Frank Wheeler, John Atkinson, Roy Crane, Jack Hodges, and "Pinkie" Stark.