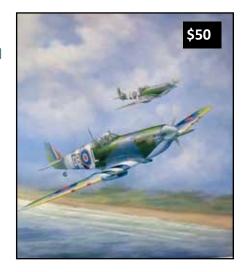

\$50

 $69.\ Mountain\ Rescue$  by J. Rutherford (AP 43/50)  $_{\text{No}\ \text{Cert.}}$ 

71. Mustang Over Suffolk by Nicholas Trudgian (490/650)
Signed by Artist. No Cert.

68. Most Memorable Day by Robert Taylor (AP 20/100) Signed by Artist plus Adolf Galland, Johannes Naumann, Gerhard Schopfle, and Otto Stammberger.

\$50

70. Mountain Rescue by J. Rutherford (AP 40/50) No Cert.

72. Nieuport by J.B. Deneen No Cert.

73. Normandy Sunrise by Gerald Coulson (RP 3/25) Signed by Artist plus F/L James Kyle, WO Douglas Oram, F/O Frank Wheeler, John Atkinson, Roy Crane, Jack Hodges, and "Pinkie" Stark.