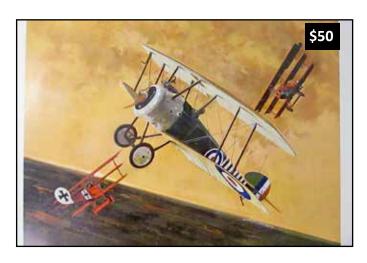

\$50

 $69.\ Mountain\ Rescue$  by J. Rutherford (AP 43/50)  $_{\text{No}\ \text{Cert.}}$ 

71. Mustang Over Suffolk by Nicholas Trudgian (490/650)
Signed by Artist. No Cert.

68. Most Memorable Day by Robert Taylor (AP 20/100) Signed by Artist plus Adolf Galland, Johannes Naumann, Gerhard Schopfle, and Otto Stammberger.