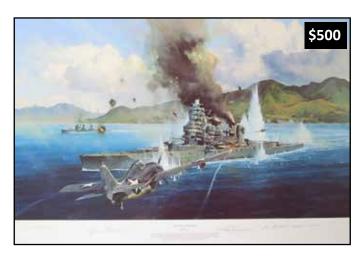

5. Attack on the Hiei by Robert Taylor (LE 339/450) Signed by Artist plus BGen Joseph J. Foss, LCol William B. Freeman, Col T.W. Furlow, and LCol Roger Haberman.

2. After the Storm by Robert Taylor (LE 93/300) Signed by Artist plus S/L Basil Stapleton, DFC, F/L Richard Jones, W/C Ken MacKenzie, S/L Jocelyn Millard, W/C Jack Rose, DFC, W/O Peter Fox, F/L Eric Perkin, F/L Jack Toombs, S/L Tony Pickering, AFC, and W/C Vivian Snell