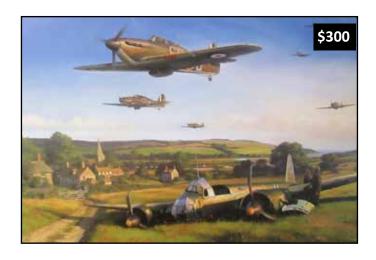

\$300

54. Knights of the Sky by Nicolas Trudgian (LE 194/600) Signed by Artist and F/L Philip Bristow.

55. Last Word by James Dietz (LE 778/850) Signed by Artist.

56. Last Word by James Dietz (LE 580/850) Signed by Artist.