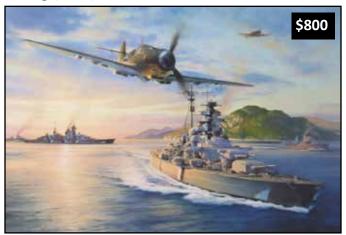

5. Attack on the Hiei by Robert Taylor (LE 339/450) Signed by Artist plus BGen Joseph J. Foss, LCol William B. Freeman, Col T.W. Furlow, and LCol Roger Haberman.

2. After the Storm by Robert Taylor (LE 93/300) Signed by Artist plus S/L Basil Stapleton, DFC, F/L Richard Jones, W/C Ken MacKenzie, S/L Jocelyn Millard, W/C Jack Rose, DFC, W/O Peter Fox, F/L Eric Perkin, F/L Jack Toombs, S/L Tony Pickering, AFC, and W/C Vivian Snell