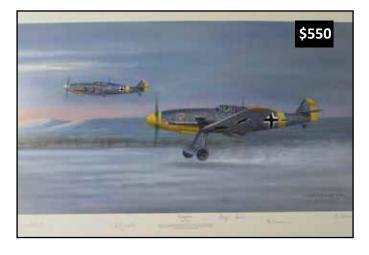

1. A Beautiful T-Bird by JC McGee (21/33) Signed by Artist. No Cert.

3. Alpine Thunder by Nicolas Trudgian (LE 10/50) Signed by Artist plus Oberleutnant Walter Schuck, Oberst Hermann Buchner, and Major Werner Roell.