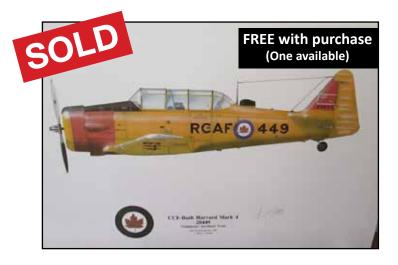

20. CC-130 Hercules Tail #130307 ATG by John H. Matthews
No Cert.

21. CCF -Built Harvard MK-204449 by David Fletcher Signed by Artist. No Cert.

22. Channel Sweep by Robert Taylor (LE 87/250) Signed by Artist and Neville Duke. No Cert.