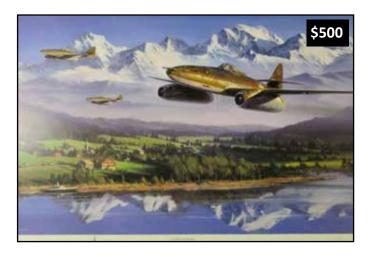

1. A Beautiful T-Bird by JC McGee (21/33) Signed by Artist. No Cert.

3. Alpine Thunder by Nicolas Trudgian (LE 10/50) Signed by Artist plus Oberleutnant Walter Schuck, Oberst Hermann Buchner, and Major Werner Roell.