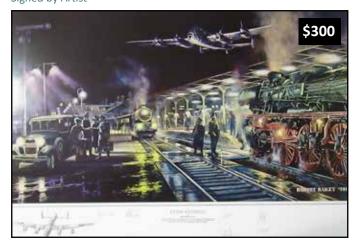

\$300

54. Knights of the Sky by Nicolas Trudgian (LE 194/600) Signed by Artist and F/L Philip Bristow.

55. Last Word by James Dietz (LE 778/850) Signed by Artist.

56. Last Word by James Dietz (LE 580/850) Signed by Artist.