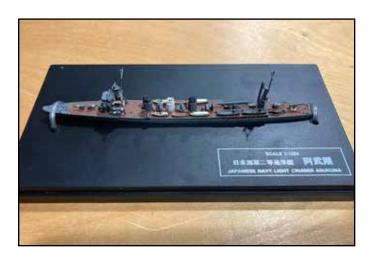

138. 433 Sqn by RL Whitcom '93 No Cert.

189. British Tank Mark 1 Mother Male. WW1 complete with four soldiers. 1/32 Made by Britains

Montain Seeph Took Short I Water Male

192. Japanese Navy Light Cruiser Abukuma NIB