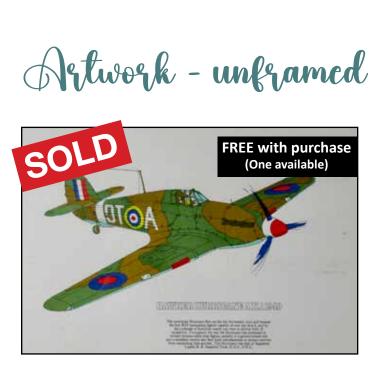

1. A Beautiful T-Bird by JC McGee (21/33) Signed by Artist. No Cert.

3. Alpine Thunder by Nicolas Trudgian (LE 10/50) Signed by Artist plus Oberleutnant Walter Schuck, Oberst Hermann Buchner, and Major Werner Roell.