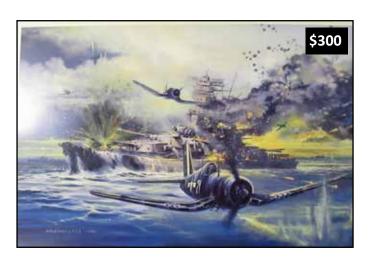

5. Attack on the Hiei by Robert Taylor (LE 339/450) Signed by Artist plus BGen Joseph J. Foss, LCol William B. Freeman, Col T.W. Furlow, and LCol Roger Haberman.

2. After the Storm by Robert Taylor (LE 93/300) Signed by Artist plus S/L Basil Stapleton, DFC, F/L Richard Jones, W/C Ken MacKenzie, S/L Jocelyn Millard, W/C Jack Rose, DFC, W/O Peter Fox, F/L Eric Perkin, F/L Jack Toombs, S/L Tony Pickering, AFC, and W/C Vivian Snell