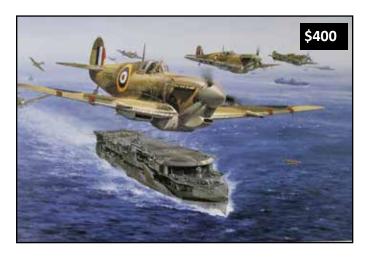

5. Attack on the Hiei by Robert Taylor (LE 339/450) Signed by Artist plus BGen Joseph J. Foss, LCol William B. Freeman, Col T.W. Furlow, and LCol Roger Haberman.

2. After the Storm by Robert Taylor (LE 93/300) Signed by Artist plus S/L Basil Stapleton, DFC, F/L Richard Jones, W/C Ken MacKenzie, S/L Jocelyn Millard, W/C Jack Rose, DFC, W/O Peter Fox, F/L Eric Perkin, F/L Jack Toombs, S/L Tony Pickering, AFC, and W/C Vivian Snell