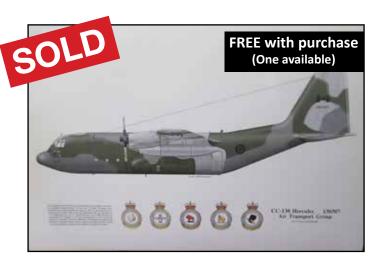

20. CC-130 Hercules Tail #130307 ATG by John H. Matthews
No Cert.

21. CCF -Built Harvard MK-204449 by David Fletcher Signed by Artist. No Cert.

22. Channel Sweep by Robert Taylor (LE 87/250) Signed by Artist and Neville Duke. No Cert.