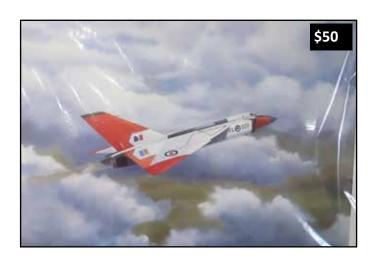

\$50

 $69.\ Mountain\ Rescue$  by J. Rutherford (AP 43/50)  $_{\text{No}\ \text{Cert.}}$ 

71. Mustang Over Suffolk by Nicholas Trudgian (490/650)
Signed by Artist. No Cert.

68. Most Memorable Day by Robert Taylor (AP 20/100) Signed by Artist plus Adolf Galland, Johannes Naumann, Gerhard Schopfle, and Otto Stammberger.