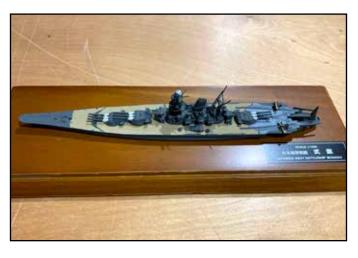

193. Japanese Navy Battleship Musashi NIB

194. Japanese Navy Battleship Yamato

196. Russian military vehicles various (12)

\$80

\$150

\$250

\$50