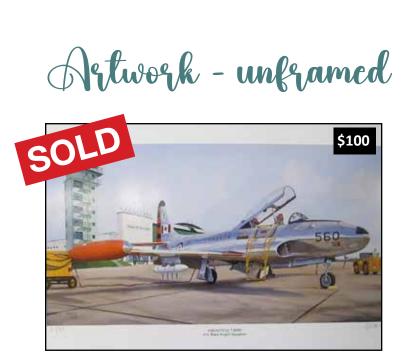

1. A Beautiful T-Bird by JC McGee (21/33) Signed by Artist. No Cert.

3. Alpine Thunder by Nicolas Trudgian (LE 10/50) Signed by Artist plus Oberleutnant Walter Schuck, Oberst Hermann Buchner, and Major Werner Roell.