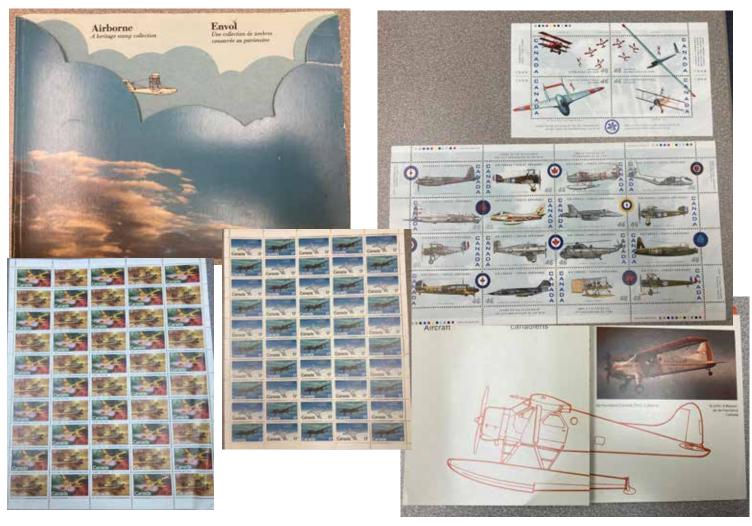

#### Miscellaneous

199. Aviaton Cigarette Cards (Framed) **\$250** 

200. Various Aviaton Stamps (Canada Post) **\$35** 