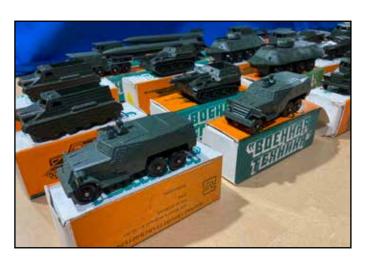

193. Japanese Navy Battleship Musashi NIB

194. Japanese Navy Battleship Yamato

196. Russian military vehicles various (12)

\$80

\$150

\$250

\$50