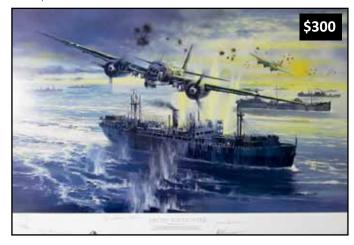

\$300

54. Knights of the Sky by Nicolas Trudgian (LE 194/600) Signed by Artist and F/L Philip Bristow.

55. Last Word by James Dietz (LE 778/850) Signed by Artist.

56. Last Word by James Dietz (LE 580/850) Signed by Artist.