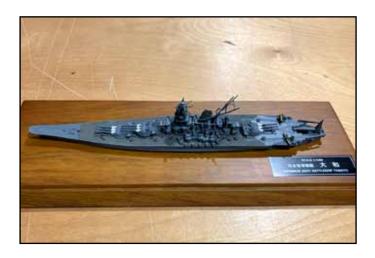

193. Japanese Navy Battleship Musashi NIB

194. Japanese Navy Battleship Yamato

196. Russian military vehicles various (12)

\$80

\$150

\$250

\$50