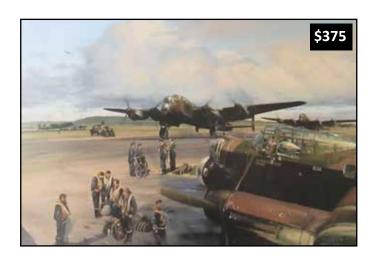

17. Bristol Blenheim by Robert Taylor (657/800) Signed by Artist. No Cert.

18. Capt. Albert Marcelo by Ernie Boyette (370/750) Signed by Artist and Capt Marcelo. No Cert.

19. Cats Have Claws by Don Freight (103/500)
No Cert.