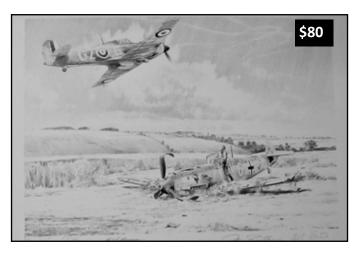

31. Dawn Scramble by Robert Taylor (200/850) Signed by Artist plus Bob Stanford Tuck. No Cert.

\$120

32. Desert Vulture by Robert Bailey (LE 46/80) Signed by Artist plus F/O Douglas Gaudin, F/Sgt Douglas B. Matheson, F/O Don Murchie, and F/Sgt Hard Heacock. No Cert.