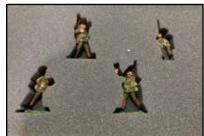

189. British Tank Mark 1 Mother Male. WW1 complete with four soldiers. 1/32 Made by Britains

192. Japanese Navy Light Cruiser Abukuma NIB

193. Japanese Navy Battleship Musashi NIB \$150

194. Japanese Navy Battleship Yamato