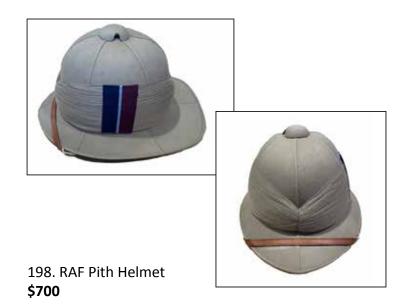

131. Flight of Eagles by Robert Taylor No Cert.



132. The Sinking of the Turpitz by Gerald Coulson (217/800)



133. Evening Patrol by G. Coulson (516/800)



134. Combat over Pas de Calais by Simon Smith (321/500)Signed by Johnnie Johnson.

No Cert.



135. Winter Wolves by N. Trudgeon (499/600) Signed by Eberhart Stephen & Walter Kruinski No Cert.



136. Roll out for the Record by John Rutherford (AP 36/60) No Cert.



137. Hornet by Lindquist (9/150) No Cert.





189. British Tank Mark 1 Mother Male. WW1 complete with four soldiers. 1/32 Made by Britains







192. Japanese Navy Light Cruiser Abukuma NIB



193. Japanese Navy Battleship Musashi NIB \$150



194. Japanese Navy Battleship Yamato



196. Russian military vehicles various (12)

\$120

\$270

\$50

### Miscellancous





199. Aviaton Cigarette Cards (Framed) **\$250**