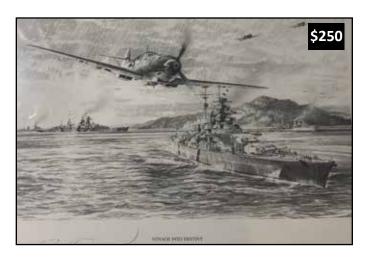

117. Voyage into Destiny by Robert Taylor (SP 17/150) Signed by Karl Kuhn, Otto Peters, Heinz Steeg, Willi Treinies, Walter Weintz, Walter Schuck, Johann Hellwig, and Ernst Scheufele.

119. Wide Horizons by Robert Taylor (297/1250) Signed by Artist. No Cert.