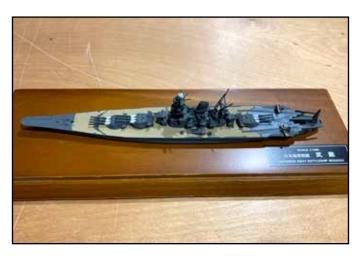

189. British Tank Mark 1 Mother Male. WW1 complete with four soldiers. 1/32 Made by Britains

192. Japanese Navy Light Cruiser Abukuma NIB

193. Japanese Navy Battleship Musashi NIB \$150

194. Japanese Navy Battleship Yamato