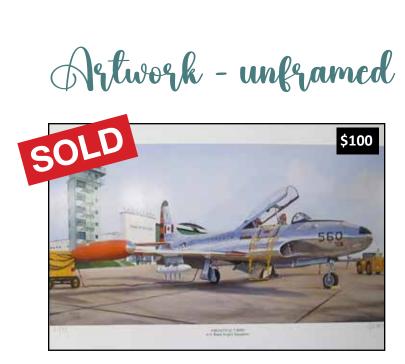

1. A Beautiful T-Bird by JC McGee (21/33) Signed by Artist. No Cert.

3. Alpine Thunder by Nicolas Trudgian (LE 10/50) Signed by Artist plus Oberleutnant Walter Schuck, Oberst Hermann Buchner, and Major Werner Roell.