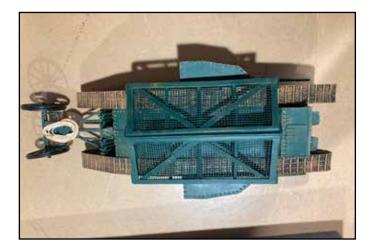

189. British Tank Mark 1 Mother Male. WW1 complete with four soldiers. 1/32 Made by Britains

192. Japanese Navy Light Cruiser Abukuma NIB

193. Japanese Navy Battleship Musashi NIB \$150

194. Japanese Navy Battleship Yamato