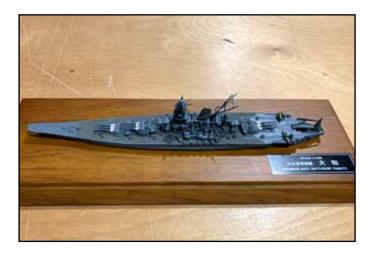

189. British Tank Mark 1 Mother Male. WW1 complete with four soldiers. 1/32 Made by Britains

192. Japanese Navy Light Cruiser Abukuma NIB

193. Japanese Navy Battleship Musashi NIB \$150

194. Japanese Navy Battleship Yamato