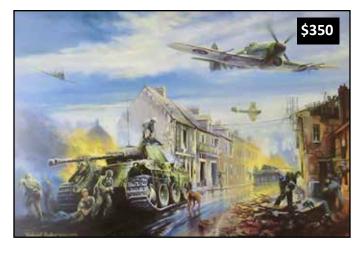

31. Dawn Scramble by Robert Taylor (200/850) Signed by Artist plus Bob Stanford Tuck. No Cert.

\$120

32. Desert Vulture by Robert Bailey (LE 46/80) Signed by Artist plus F/O Douglas Gaudin, F/Sgt Douglas B. Matheson, F/O Don Murchie, and F/Sgt Hard Heacock. No Cert.