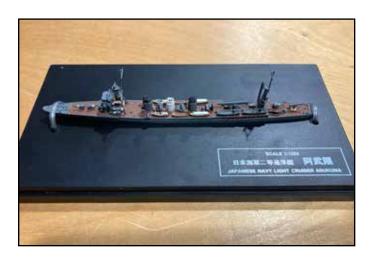

189. British Tank Mark 1 Mother Male. WW1 complete with four soldiers. 1/32 Made by Britains

192. Japanese Navy Light Cruiser Abukuma NIB

193. Japanese Navy Battleship Musashi NIB \$150

194. Japanese Navy Battleship Yamato